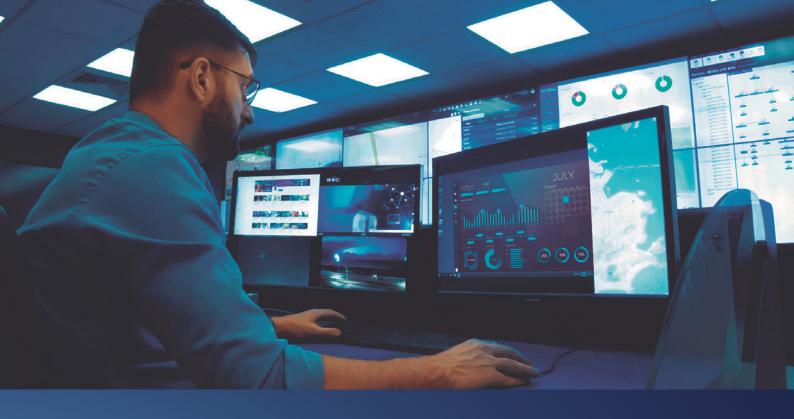

Today, the Control Room Operator is capable of controlling the whole process from his desk: the missing link is a powerful and flexible tool that easily integrates such key operational information seamlessly into his work space. That tool is MultiVis Cockpit.

MultiVis Cockpit is an operator workspace that can act as a no-boundary network KVM, controlling up to eight remote terminals or virtual machines, regardless of the operating system. The client windows can be opened, positioned and resized as required. Simultaneous mouse and keyboard control allows the operator to smoothly change from one client desktop to another by simply moving the cursor through the windows.

The operator can monitor and control cameras, make calls and video conference meetings, check emails, process a transaction over ERP system, monitor a SCADA source, navigate the web: essentialy accessing and controlling the entire BMS.

With its high resolution and the 16 Mpixels canvas, MultiVis Cockpit allows the operator to open as many applications as required by either recalling presets or running applications on the fly on a dynamic operation workflow.