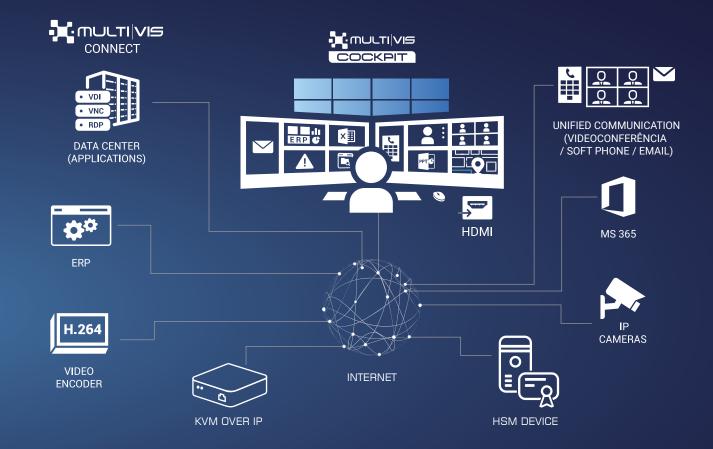

Furthermore, the variety of available applications is quite extensive: Remote Desktops, Virtual Machines and Applications, Surveillance Cameras and VMSs, corporate and business applications, local video inputs, video conference and communication systems and diverse web content.

#### SYSTEM TOPOLOGY