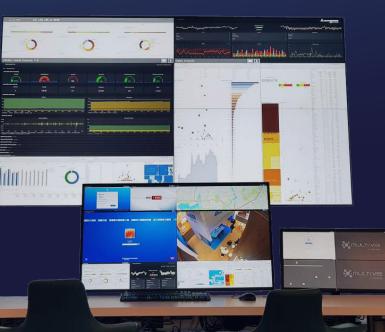

With its high resolution and the 16 Mpixels canvas, MultiVis Cockpit allows the operator to open as many applications as required by either recalling presets or running applications on the fly on a dynamic operation workflow.

#### 16 MPIXELS CANVAS WITH LIVE CONTENT AT OPERATOR'S DESK